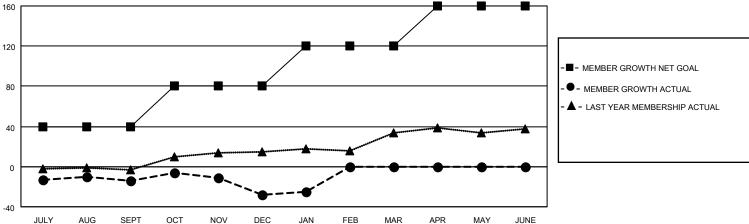

## District 5M 8

| Clubs RESULTS FOR 2022-2023 |   |   |   | Members RESULTS FOR 2022-2023 |    |    |    |
|-----------------------------|---|---|---|-------------------------------|----|----|----|
|                             |   |   |   |                               |    |    |    |
| JULY/AUG/SEPT               | 0 | 0 | 0 | JULY/AUG/SEPT                 | 40 | 43 | 51 |
| OCT/NOV/DEC                 | 0 | 0 | 0 | OCT/NOV/DEC                   | 40 | 53 | 66 |
| JAN/FEB/MAR                 | 0 | 0 | 0 | JAN/FEB/MAR                   | 40 | 15 | 9  |
| APR/MAY/JUNE                | 1 | 0 | 0 | APR/MAY/JUNE                  | 40 | 0  | 0  |